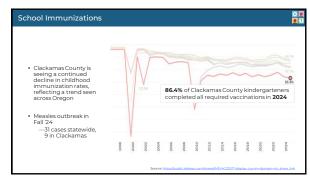

| School Immunization Law                                                                                                                                                                                                                                                                                                                                                                                                                                                                                                           | <b>○ ○ ○</b>                                                                                                                                                                                                                                                                                                                                                                                                                                                                                                                                                                                                                                                                                                                                                                                                                                                                                                                                                                                                                                                                                                                                                                                                                                                                                                                                                                                                                                                                                                                                                                                                                                                                                                                                                                                                                                                                                                                                                                                                                                                                                                                  |
|-----------------------------------------------------------------------------------------------------------------------------------------------------------------------------------------------------------------------------------------------------------------------------------------------------------------------------------------------------------------------------------------------------------------------------------------------------------------------------------------------------------------------------------|-------------------------------------------------------------------------------------------------------------------------------------------------------------------------------------------------------------------------------------------------------------------------------------------------------------------------------------------------------------------------------------------------------------------------------------------------------------------------------------------------------------------------------------------------------------------------------------------------------------------------------------------------------------------------------------------------------------------------------------------------------------------------------------------------------------------------------------------------------------------------------------------------------------------------------------------------------------------------------------------------------------------------------------------------------------------------------------------------------------------------------------------------------------------------------------------------------------------------------------------------------------------------------------------------------------------------------------------------------------------------------------------------------------------------------------------------------------------------------------------------------------------------------------------------------------------------------------------------------------------------------------------------------------------------------------------------------------------------------------------------------------------------------------------------------------------------------------------------------------------------------------------------------------------------------------------------------------------------------------------------------------------------------------------------------------------------------------------------------------------------------|
| All 50 states and Washington D.C. require that children receive certain vaccines to attend child care and school.  —Medical exemptions Oregon families can claim a non-medical exemption from these requirements for religious or philosophical reasons —Educational component required Vaccine requirements apply to all schools, public and private In Oregon, these requirements are enforced in February on "School Exclusion Day," a deadline by which families must have submitted documentation for all required vaccines. | Pertits for let you ching go in below.  School Year 2014-2015  On you have upon the house of the when in all one or makes?  Course house you have go the when in all one or makes?  And 12 in make on more county.  And 22 in make on more county.  And 23 in make on more county.  And 24 in make on more county.  And 25 in make on more county.  And 26 in make on more county.  And 27 in make on more county.  And 28 in make on more county.  And 28 in make on more county.  And 29 in make on more county.  And 20 in |