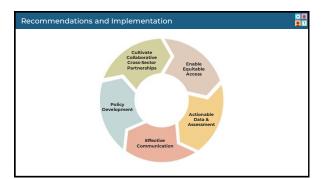

nal component required Vaccine requirements apply to all schools, public and private In Oregon, these requirements are enforced in February on "School Exclusion Day," a deadline by which families must have submitted documentation for all required vaccines. | Pertits for let you ching go in below.  School Year 2014-2015  On you have upon the house of the when in all one or makes?  Course house you have go the when in all one or makes?  And 12 in make on more county.  And 22 in make on more county.  And 23 in make on more county.  And 24 in make on more county.  And 25 in make on more county.  And 26 in make on more county.  And 27 in make on more county.  And 28 in make on more county.  And 28 in make on more county.  And 29 in make on more county.  And 20 in |

















































## Special thanks to:

- Megan Rogers, Kelly Chadwick, Sue Grinnell, and Betty Bekemeier of the University of Washington's Northwest Center for Public Health Practice
- Kelly F. McDonald of the Oregon Immunization Program

Feel free to reach out with further questions.

## Bridget Abshear Kevin Staley

immunizations@clackamas.us

https://www.clackamas.us/publichealth/childhood-immunizations



37

## Oregon School Immunization Rates https://public tableau.com/app/profile/oregon.immunization.program/viz/SchoolLawTableau/ kimmunizations Oregon Early Childhood Immunization Rates https://public tableau.com/app/profile/oregon.immunization.program/viz/ Oregon Early Childhood Immunization Rates https://public tableau.com/app/profile/oregon.immunization.program/viz/ Oregon Earl