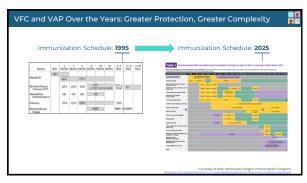

| School Immunization Law                                                                                                                                                                                                                                                                                                                                                                                                                                                                                                           | <b>○ ○ ○</b>