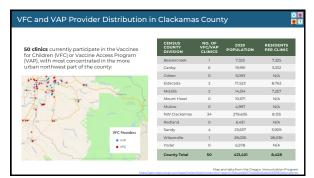

| School Immunization Law                                                                                                                                                                                                                                                                                                                                                                                                                                                                                                           | <b>○ ○ ○</b>                                                                                                                                                                                                                                                                                                                                                                                                                                                                                                                                                                                                                                                                                                                                                                                                                                                                                                                                                                                                                                                                                                                                                                                                                                                                                                                                                                                                                                                                                                                                                                                                                                                                                                                                                                                                                                                                                                                                                                                                                                                                                                                  |
|-----------------------------------------------------------------------------------------------------------------------------------------------------------------------------------------------------------------------------------------------------------------------------------------------------------------------------------------------------------------------------------------------------------------------------------------------------------------------------------------------------------------------------------|-------------------------------------------------------------------------------------------------------------------------------------------------------------------------------------------------------------------------------------------------------------------------------------------------------------------------------------------------------------------------------------------------------------------------------------------------------------------------------------------------------------------------------------------------------------------------------------------------------------------------------------------------------------------------------------------------------------------------------------------------------------------------------------------------------------------------------------------------------------------------------------------------------------------------------------------------------------------------------------------------------------------------------------------------------------------------------------------------------------------------------------------------------------------------------------------------------------------------------------------------------------------------------------------------------------------------------------------------------------------------------------------------------------------------------------------------------------------------------------------------------------------------------------------------------------------------------------------------------------------------------------------------------------------------------------------------------------------------------------------------------------------------------------------------------------------------------------------------------------------------------------------------------------------------------------------------------------------------------------------------------------------------------------------------------------------------------------------------------------------------------|
| All 50 states and Washington D.C. require that children receive certain vaccines to attend child care and school.  —Medical exemptions Oregon families can claim a non-medical exemption from these requirements for religious or philosophical reasons —Educational component required Vaccine requirements apply to all schools, public and private In Oregon, these requirements are enforced in February on "School Exclusion Day," a deadline by which families must have submitted documentation for all required vaccines. | Pertits for let you ching go in below.  School Year 2014-2015  On you have upon the house of the when in all one or makes?  Course house you have go the when in all one or makes?  And 12 in make on more county.  And 22 in make on more county.  And 23 in make on more county.  And 24 in make on more county.  And 25 in make on more county.  And 26 in make on more county.  And 27 in make on more county.  And 28 in make on more county.  And 28 in make on more county.  And 29 in make on more county.  And 20 in |