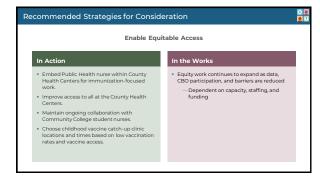

component required Vaccine requirements apply to all schools, public and private In Oregon, these requirements are enforced in February on "School Exclusion Day," a deadline by which families must have submitted documentation for all required vaccines. | Pertits for let you ching go in below.  School Year 2014-2015  On you have upon the house of the when in all one or makes?  Course house you have go the when in all one or makes?  And 12 in make on more county.  And 22 in make on more county.  And 23 in make on more county.  And 24 in make on more county.  And 25 in make on more county.  And 26 in make on more county.  And 27 in make on more county.  And 28 in make on more county.  And 28 in make on more county.  And 29 in make on more county.  And 20 in |

















































## Special thanks to:

- Megan Rogers, Kelly Chadwick, Sue Grinnell, and Betty Bekemeier of the University of Washington's Northwest Center for Public Health Practice
- Kelly F. McDonald of the Oregon Immunization Program

Feel free to reach out with further questions.

## Bridget Abshear Kevin Staley

immunizations@clackamas.us

https://www.clackamas.us/publichealth/childhood-immunizations



37

## Oregon School Immunization Rates https://public tableau.com/app/profile/oregon.immunization.program/viz/SchoolLawTableau/ kimmunizations Oregon Early Childhood Immunization Rates https://public tableau.com/app/profile/oregon.immunization.program/viz/ Oregon Early Childhood Immunization Rates https://public tableau.com/app/profile/oregon.immunization.program/viz/ Oregon Early Ch