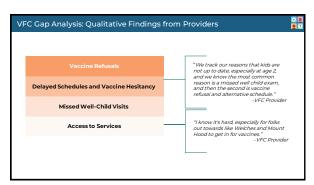

ns —Educational component required Vaccine requirements apply to all schools, public and private In Oregon, these requirements are enforced in February on "School Exclusion Day," a deadline by which families must have submitted documentation for all required vaccines. | Pertits for let you ching go in below.  School Year 2014-2015  On you have upon the house of the when in all one or makes?  Course house you have go the when in all one or makes?  And 12 in make on more county.  And 22 in make on more county.  And 23 in make on more county.  And 24 in make on more county.  And 25 in make on more county.  And 26 in make on more county.  And 27 in make on more county.  And 28 in make on more county.  And 28 in make on more county.  And 29 in make on more county.  And 20 in |

















































## Special thanks to:

- Megan Rogers, Kelly Chadwick, Sue Grinnell, and Betty Bekemeier of the University of Washington's Northwest Center for Public Health Practice
- Kelly F. McDonald of the Oregon Immunization Program

Feel free to reach out with further questions.

## Bridget Abshear Kevin Staley

immunizations@clackamas.us

https://www.clackamas.us/publichealth/childhood-immunizations



37

## Oregon School Immunization Rates https://public tableau.com/app/profile/oregon.immunization.program/viz/SchoolLawTableau/ kimmunizations Oregon Early Childhood Immunization Rates https://public tableau.com/app/profile/oregon.immunization.program/viz/ Oregon Early Childhood Immunization Rates https://public tableau.com/app/profile/oregon.immunization.program/viz/