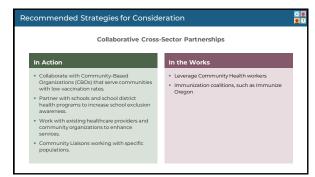

l component required Vaccine requirements apply to all schools, public and private In Oregon, these requirements are enforced in February on "School Exclusion Day," a deadline by which families must have submitted documentation for all required vaccines. | Pertits for let you ching go in below.  School Year 2014-2015  On you have upon the house of the when in all one or makes?  Course house you have go the when in all one or makes?  And 12 in make on more county.  And 22 in make on more county.  And 23 in make on more county.  And 24 in make on more county.  And 25 in make on more county.  And 26 in make on more county.  And 27 in make on more county.  And 28 in make on more county.  And 28 in make on more county.  And 29 in make on more county.  And 20 in |

















































## Special thanks to:

- Megan Rogers, Kelly Chadwick, Sue Grinnell, and Betty Bekemeier of the University of Washington's Northwest Center for Public Health Practice
- Kelly F. McDonald of the Oregon Immunization Program

Feel free to reach out with further questions.

## Bridget Abshear Kevin Staley

immunizations@clackamas.us

https://www.clackamas.us/publichealth/childhood-immunizations



37

## Oregon School Immunization Rates https://public tableau.com/app/profile/oregon.immunization.program/viz/SchoolLawTableau/ kimmunizations Oregon Early Childhood Immunization Rates https://public tableau.com/app/profile/oregon.immunization.program/viz/ Oregon Early Childhood Immunization Rates https://public tableau.com/app/profile/oregon.immunization.program/viz/ Oregon Early