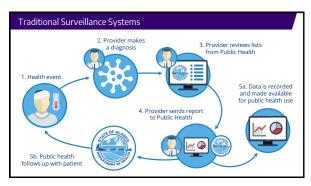

The Northwest Center for Public Health Practice acknowledges the land we occupy today as the traditional home of the Tulalip, Muckleshoot, Duwamish and Suquamish tribal nations.

Without them we would not have access to this working, teaching and learning environment. We humbly take the opportunity to thank the original caretakers of this land who are still here.

2

## Question for the Viewers Thow familiar are you with syndromic surveillance? A. Very familiar B. Somewhat familiar C. Not at all familiar D. Other (type in chat)



Δ



5

## The Short Version

- Collects data about all emergency department visits from participating hospitals
- Rapid reporting (<2 days; most are <1)
- Standardized, automated system



































23

## Key Takeaways

- The partnership between Alaska's department of public health and The Alaska Native Epidemiology Center has provided value to both entities
- Tools already exist within NSSP to make sharing data possible and simple
- Many lessons were learned through the Syndromic Surveillance data sharing process that could potentially be applicable to other areas of data sharing.





| Resources                                                          |                        |            |  |
|--------------------------------------------------------------------|------------------------|------------|--|
| CDCs National Syndromic Surve                                      | eillance Program (NSSI | <b>'</b> ) |  |
| Alaska Native Epidemiology Ce<br>h