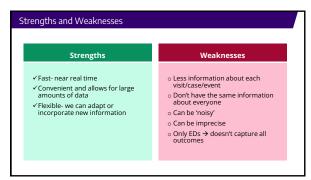

The Northwest Center for Public Health Practice acknowledges the land we occupy today as the traditional home of the Tulalip, Muckleshoot, Duwamish and Suquamish tribal nations.

Without them we would not have access to this working, teaching and learning environment. We humbly take the opportunity to thank the original caretakers of this land who are still here.

2

## Question for the Viewers Thow familiar are you with syndromic surveillance? A. Very familiar B. Somewhat familiar C. Not at all familiar D. Other (type in chat)



Δ



5

## The Short Version

- Collects data about all emergency department visits from participating hospitals
- Rapid reporting (<2 days; most are <1)
- Standardized, automated system



































23

## Key Takeaways

- The partnership between Alaska's department of public health and The Alaska Native Epidemiology Center has provided value to both entities
- Tools already exist within NSSP to make sharing data possible and simple
- Many lessons were learned through the Syndromic Surveillance data sharing process that could potentially be applicable to other areas of data sharing.





| Resources                                                          |                        |            |  |
|--------------------------------------------------------------------|------------------------|------------|--|
| CDCs National Syndromic Surve                                      | eillance Program (NSSI | <b>'</b> ) |  |
| Alaska Native Epidemiology Ce<br>http: