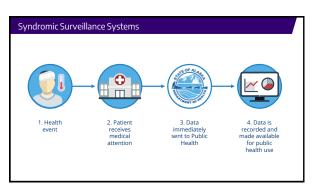

## The Short Version

- Collects data about all emergency department visits from participating hospitals
- Rapid reporting (<2 days; most are <1)
- Standardized, automated system

23