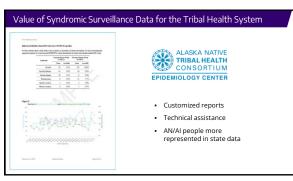

## Key Takeaways

- The partnership between Alaska's department of public health and The Alaska Native Epidemiology Center has provided value to both entities
- Tools already exist within NSSP to make sharing data possible and simple
- Many lessons were learned through the Syndromic Surveillance data sharing process that could potentially be applicable to other areas of data sharing.