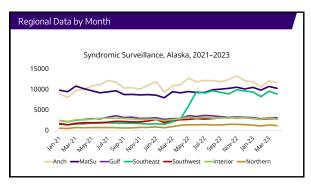

The Northwest Center for Public Health Practice acknowledges the land we occupy today as the traditional home of the Tulalip, Muckleshoot, Duwamish and Suquamish tribal nations.

Without them we would not have access to this working, teaching and learning environment. We humbly take the opportunity to thank the original caretakers of this land who are still here.

2

## Question for the Viewers Thow familiar are you with syndromic surveillance? A. Very familiar B. Somewhat familiar C. Not at all familiar D. Other (type in chat)



Δ



5

## The Short Version

- Collects data about all emergency department visits from participating hospitals
- Rapid reporting (<2 days; most are <1)
- Standardized, automated system



































23

## Key Takeaways

- The partnership between Alaska's department of public health and The Alaska Native Epidemiology Center has provided value to both entities
- Tools already exist within NSSP to make sharing data possible and simple
- Many lessons were learned through the Syndromic Surveillance data sharing process that could potentially be applicable to other areas of data sharing.





| Resources                                                          |                        |            |  |
|--------------------------------------------------------------------|------------------------|------------|--|
| CDCs National Syndromic Surve                                      | eillance Program (NSSI | <b>'</b> ) |  |
| Alaska Native Epidemiology Ce<br>http://anthctoday.org/epicent