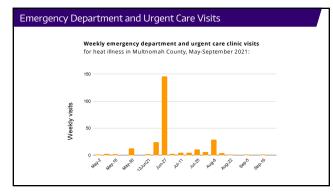

- |  |  |  | _ |

10





- 4,500 high-risk older adults and people with disabilities
- 12,000 client text messages Affordable housing providers
- 100 street teams
- Affordable housing providers



## Syndromic surveillance escalating the response

Death investigationsVital records for a mass casualty event













| Cooling Type                              | Count | Percent (%) |
|-------------------------------------------|-------|-------------|
|                                           | 36    | 50          |
|                                           | 13    | 18          |
| Air Conditioning<br>(With or without fan) | 10    | 14          |
|                                           | 13    | 18          |
| Total                                     | 72*   | 100         |

























## Key Takeaways

- $\checkmark~$  Plan for the worst-case scenario and stress test your plan
- ✓ Make a staffing plan
- ✓ Care for the most vulnerable: older, living alone,
- ✓ AC is protective









## Resources

Regional Climate and Health Monitoring Report Multromah County, Clackamas County, and Washington County public health agencies https://www.mulicous/life/11/10/download.

National Weather Service HeatRisk Tool National Oceanic and Atmospheric Administration https://www.wrh.noas.so/wrh/heatrisk/

National Integrated Heat Health Information System National Oceanic and Atmospheric Administration

Global Heat Health Information Network https://ghhin.org/

Multnomah County Report on 2021 Heat Deaths Multnomah County Health Department https://multcoweb7-enh-f