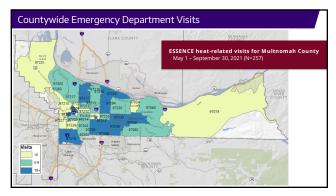

|  |  | _ |

10





- 4,500 high-risk older adults and people with disabilities
- 12,000 client text messages Affordable housing providers
- 100 street teams
- Affordable housing providers



## Syndromic surveillance escalating the response

Death investigationsVital records for a mass casualty event













| Cooling Type                              | Count | Percent (%) |
|-------------------------------------------|-------|-------------|
|                                           | 36    | 50          |
|                                           | 13    | 18          |
| Air Conditioning<br>(With or without fan) | 10    | 14          |
|                                           | 13    | 18          |
| Total                                     | 72*   | 100         |

























## Key Takeaways

- $\checkmark~$  Plan for the worst-case scenario and stress test your plan
- ✓ Make a staffing plan
- ✓ Care for the most vulnerable: older, living alone,
- ✓ AC is protective









## Resources

Regional Climate and Health Monitoring Report Multromah County, Clackamas County, and Washington County public health agencies https://www.mulicous/life/11/10/download.

National Weather Service HeatRisk Tool National Oceanic and Atmospheric Administration https://www.wrh.noas.so/wrh/heatrisk/

National Integrated Heat Health Information System National Oceanic and Atmospheric Administration

Global Heat Health Information Network https://ghhin.org/

Multnomah County Report on 2021 Heat Deaths Multnomah County Health Department https://multcoweb7-enh-files