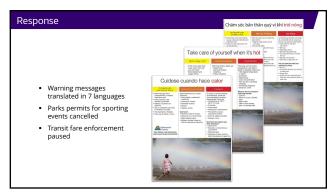

| _ |  |  |  |   |
|---|--|--|--|---|
|   |  |  |  |   |
|   |  |  |  |   |
|   |  |  |  |   |
|   |  |  |  |   |
|   |  |  |  |   |
|   |  |  |  |   |
| - |  |  |  | _ |

10





- 4,500 high-risk older adults and people with disabilities
- 12,000 client text messages Affordable housing providers
- 100 street teams
- Affordable housing providers



## Syndromic surveillance escalating the response

Death investigationsVital records for a mass casualty event













| Cooling Type                              | Count | Percent (%) |
|-------------------------------------------|-------|-------------|
|                                           | 36    | 50          |
|                                           | 13    | 18          |
| Air Conditioning<br>(With or without fan) | 10