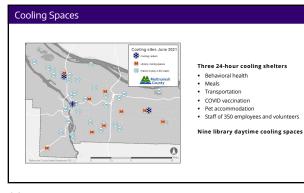

| _ |  |  |  |   |
|---|--|--|--|---|
|   |  |  |  |   |
|   |  |  |  |   |
|   |  |  |  |   |
|   |  |  |  |   |
|   |  |  |  |   |
|   |  |  |  |   |
| - |  |  |  | _ |

10





- 4,500 high-risk older adults and people with disabilities
- 12,000 client text messages Affordable housing providers
- 100 street teams
- Affordable housing providers



## Syndromic surveillance escalating the response

Death investigationsVital records for a mass casualty event













| Cooling Type                              | Count | Percent (%) |
|-------------------------------------------|-------|-------------|
|                                           | 36    | 50          |
|                                           | 13    | 18          |
| Air Conditioning<br>(With or without fan) | 10    | 14          |
|                                           | 13    | 18          |
| Total                                     | 72*   | 100         |