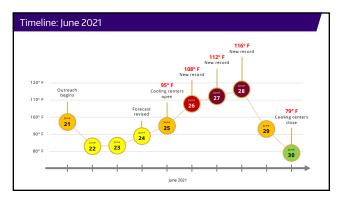

## Syndromic surveillance escalating the response

Death investigationsVital records for a mass casualty event

| Cooling Type                              | Count | Percent (%) |
|-------------------------------------------|-------|-------------|
|                                           | 36    | 50          |
|                                           | 13    | 18          |
| Air Conditioning<br>(With or without fan) | 10    | 14          |
|                                           | 13    | 18          |
| Total                                     | 72*   | 100         |