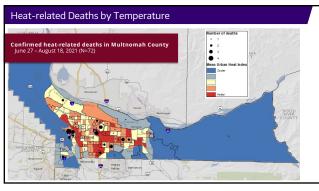

## Syndromic surveillance escalating the response

Death investigationsVital records for a mass casualty event

| Cooling Type                              | Count | Percent (%) |
|-------------------------------------------|-------|-------------|
|                                           | 36    | 50          |
|                                           | 13    | 18          |
| Air Conditioning<br>(With or without fan) | 10    | 14          |
|                                           | 13    | 18          |
| Total                                     | 72*   | 100         |