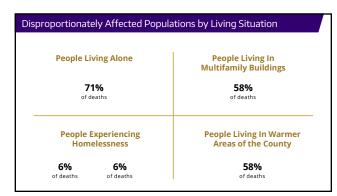

## Key Takeaways

- $\checkmark~$  Plan for the worst-case scenario and stress test your plan
- ✓ Make a staffing plan
- ✓ Care for the most vulnerable: older, living alone,
- ✓ AC is protective