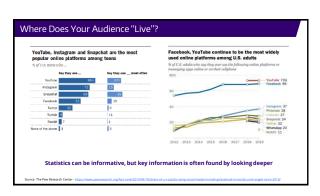

## Question for the Viewers The Would you assess your organization's activity level on social media? A. Highly active B. Moderately active C. Not very active D. Not active









### Pandemic Reflections from Oregon Health Authority

- $\checkmark$  Providing timely, relevant content organically bolsters your reach
  - Facebook posts increased from an average monthly reach of 91,000 to 896,000
- ✓ Establishing yourself as an expert bolsters your following
  - Facebook following increased from 13,400 to 22,700; Twitter following increased from 6,600 to 12,400  $\,$
- ✓ Replying works
  - People will come to YOU with rumors, giving you a chance to dispel them
- ✓ Building trust matters
  - In uncertain times, people appreciate public health and will tell you so











### Example: Micro-influencer Campaigns

### Micro-influencer campaigns allow you to:

- Reach new audiences
- Leverage other trusted sources
- Share a message in a way that you might not otherwise be able to
- Create dynamic, cost effective campaigns (this campaign reached about 145k over the course of a week)



Source: Oregon Health Authority on Twitter - https://twitter.com/OHAOrego

## Figure Name Authority And for here are Chapter Name Authority Pour Know what your audience needs to know, but how do they need to hear it? ■ Use empathy-based content ■ Example: Outbreak content that acknowledges fear ■ Reach out to proxy audiences ■ Example: Mothers of children who vape

# Empathy-based content goes a long way: The way you write your posts sets the tone for the interactions the