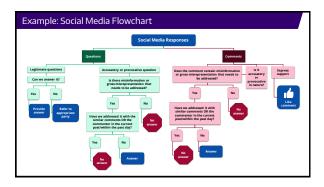

### What Can Your Team Do? Actions for Addressing Trending Topics: If your organization is not already on social media, make the case for why they should be Find your audience—both the one you have and the one you want Create audience-first content Fill your social media toolbox with policies, processes and guiding documents to help your agency stay nimble and safe