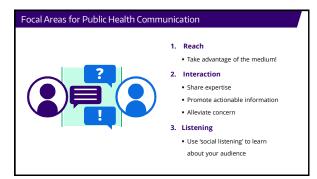

## Question for the Viewers The Would you assess your organization's activity level on social media? A. Highly active B. Moderately active C. Not very active D. Not active









### Pandemic Reflections from Oregon Health Authority

- $\checkmark$  Providing timely, relevant content organically bolsters your reach
  - Facebook posts increased from an average monthly reach of 91,000 to 896,000
- ✓ Establishing yourself as an expert bolsters your following
  - Facebook following increased from 13,400 to 22,700; Twitter following increased from 6,600 to 12,400  $\,$
- ✓ Replying works
  - People will come to YOU with rumors, giving you a chance to dispel them
- ✓ Building trust matters
  - In uncertain times, people appreciate public health and will tell you so











### Example: Micro-influencer Campaigns

### Micro-influencer campaigns allow you to:

- Reach new audiences
- Leverage other trusted sources
- Share a message in a way that you might not otherw