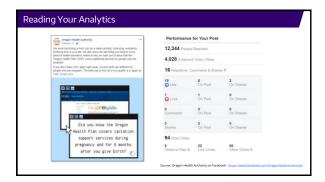

### Pandemic Reflections from Oregon Health Authority

- $\checkmark$  Providing timely, relevant content organically bolsters your reach
  - Facebook posts increased from an average monthly reach of 91,000 to 896,000
- ✓ Establishing yourself as an expert bolsters your following
  - Facebook following increased from 13,400 to 22,700; Twitter following increased from 6,600 to 12,400  $\,$
- ✓ Replying works
  - People will come to YOU with rumors, giving you a chance to dispel them
- ✓ Building trust matters
  - In uncertain times, people appreciate public health and will tell you so