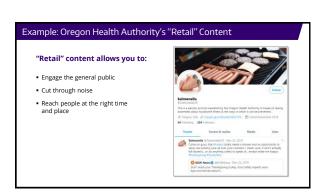

### Example: Micro-influencer Campaigns

### Micro-influencer campaigns allow you to:

- Reach new audiences
- Leverage other trusted sources
- Share a message in a way that you might not otherwise be able to
- Create dynamic, cost effective campaigns (this campaign reached about 145k over the course of a week)

Source: Oregon Health Authority on Twitter - https://twitter.com/OHAOrego