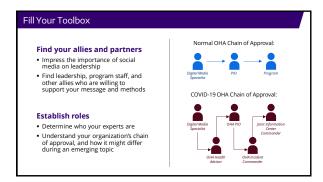

### What Can Your Team Do? Actions for Addressing Trending Topics: If your organization is not already on social media, make the case for why they should be Find your audience—both the one you have and the one you want Create audience-first content Fill your social media toolbox with policies, processes and guiding documents to help your agency stay nimble and safe