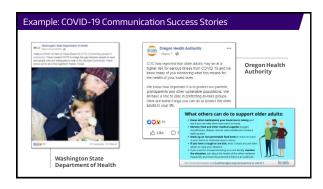

## Question for the Viewers The Would you assess your organization's activity level on social media? A. Highly active B. Moderately active C. Not very active D. Not active









### Pandemic Reflections from Oregon Health Authority

- $\checkmark$  Providing timely, relevant content organically bolsters your reach
  - Facebook posts increased from an average monthly reach of 91,000 to 896,000
- ✓ Establishing yourself as an expert bolsters your following
  - Facebook following increased from 13,400 to 22,700; Twitter following increased from 6,600 to 12,400  $\,$
- ✓ Replying works
  - People will come to YOU with rumors, giving you a chance to dispel them
- ✓ Building trust matters
  - In uncertain times, people appreciate public health and will tell you so











### Example: Micro-influencer Campaigns

### Micro-influencer campaigns allow you to:

- Reach new audiences
- Leverage other trusted sources
- Share a message in a way that you might not otherwis